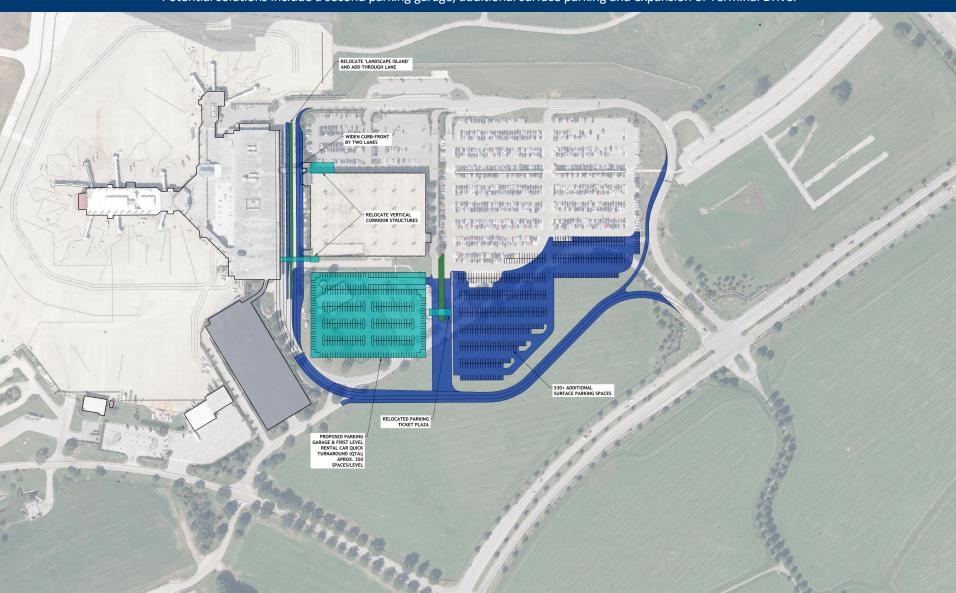

## **Alternative 1**

Parking capacity will need to increase for passengers, staff, rental cars and ground transportation vehicles. Potential solutions include a second parking garage, additional surface parking and expansion of Terminal Drive.