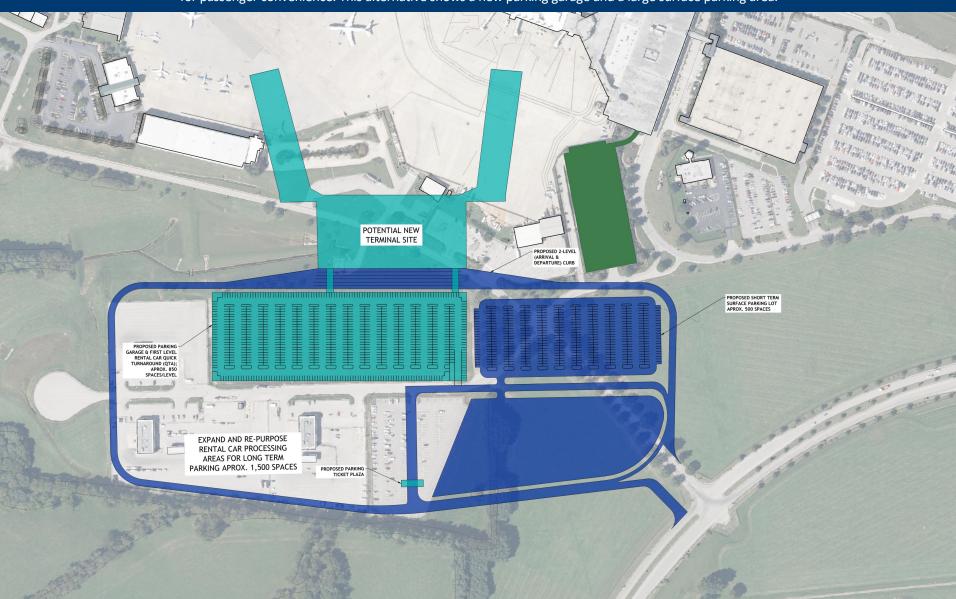

## **Alternative 3**

If a new terminal site is selected, new parking facilities could be constructed immediately outside the terminal for passenger convenience. This alternative shows a new parking garage and a large surface parking area.