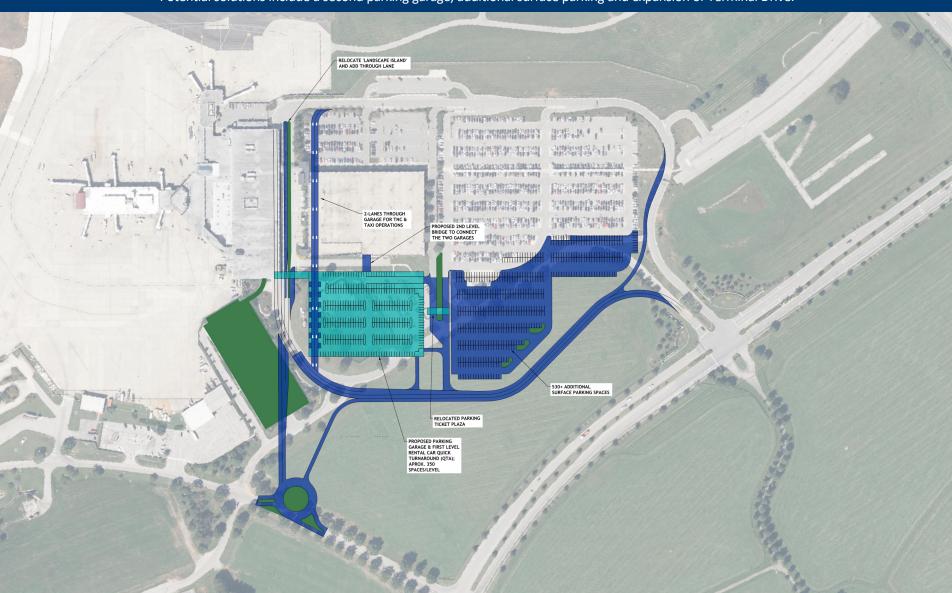

## **Alternative 2**

Parking capacity will need to increase for passengers, staff, rental cars and ground transportation vehicles. Potential solutions include a second parking garage, additional surface parking and expansion of Terminal Drive.