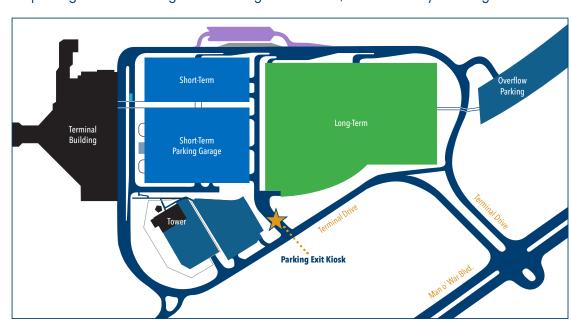

d user may result in cancellation of parking privileges.
- 3. Parking tags/cards must be used to enter the facility. Vehicles entering without the use of an access device are subject to the maximum daily rate.
- 4. User should not take tickets from ticket machine. If you don't have your parking tag/card with you, please notify the parking attendant via the intercom. If you have to take a ticket to gain entrance, please submit the ticket at the Parking Exit Kiosk.
- 5. The primary designated parking area is the Long-Term Parking Lot. However, other lots may be designated from

time-to-time at the discretion of the airport.

- 6. User agrees to report any damage caused by their vehicle to the Integrated Operations & Coordination Center at 859.425.3112.
- 7. All payments are non-refundable.







## Flight Crew Parking Application

| Date:                                                                                                 |                                       |                   |  |
|-------------------------------------------------------------------------------------------------------|---------------------------------------|-------------------|--|
| Name:                                                                                                 | Employer:                             |                   |  |
| Address:                                                                                              |                                       |                   |  |
| City, State, Zip: